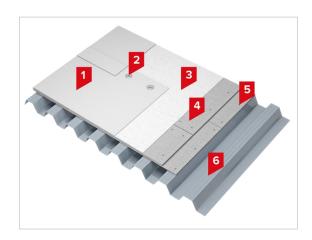

#### **SYSTEM ELEMENTS:**

| Nº | Name                                                   | Unit | Thickness, mm | Consumption m <sup>2</sup> |
|----|--------------------------------------------------------|------|---------------|----------------------------|
| 1  | Polyester reinforced PVC membrane LOGICROOF V-RP       | m²   | -             | 1.15                       |
| 2  | Plate-shaped holder, with diameter not less than 50 mm | pcs. | -             | According to the project   |
| 3  | Synthetic geotextile 300g/m <sup>2</sup>               | m²   | -             | According to the project   |
| 4  | Prefabricated screed in 2 layers                       | m²   | -             | According to the project   |
| 5  | Self-tapping screw                                     | pcs. | -             | According to the project   |
| 6  | Corrugated steel sheet                                 | m²   | -             | According to the project   |