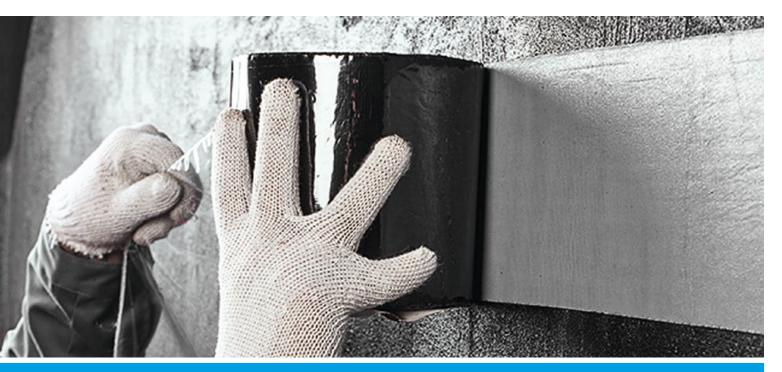

## FLAWLESS ADHESION TO MANY DIFFERENT SURFACES

The self-adhesive layer provides perfect quality adhesion to many different surfaces: metal, slate, smooth wood, plastic, concrete, glass, etc.

NICOBAND self-adhesive sealant tape is a very convenient way to seal various cracks and joints. Can also be used to insulate junctions, for roofing repairs and for roof repair systems. The special UV protection layer increases its service life outdoors and the assortment of colors makes it suitable for any roof.

### **METHOD OF APPLICATION:**

The surface must be flat, dry and clean. Cut the tape to required length, remove the protective film, stick the tape to the desired area and press it firmly. If the temperature is below +5°C it is necessary to first keep NICOBAND in room temperature for at least 12 hours before application. The use of NICOBAND is not recommended on hot vertical surfaces or on surfaces with a temperature above +80°C.