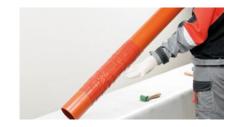

## FLAWLESS ADHESION TO MANY DIFFERENT SURFACES

The self-adhesive layer provides perfect quality adhesion to many different surfaces: metal, slate, smooth wood, plastic, concrete, glass, etc.

NICOBAND self-adhesive sealant tape is a very convenient way to seal various cracks and joints. Can also be used to insulate junctions, for roofing repairs and for roof repair systems. The special UV protection layer increases its service life outdoors and the assortment of colors makes it suitable for any roof.