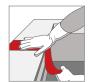

### **METHOD OF APPLICATION:**

The surface must be flat, dry and clean. Cut the tape to required length, remove the protective film, stick the tape to the desired area and press it firmly. If the temperature is below +5°C it is necessary to first keep NICOBAND in room temperature for at least 12 hours before application. The use of NICOBAND is not recommended on hot vertical surfaces or on surfaces with a temperature above +80°C.