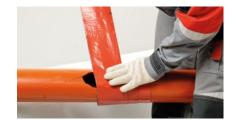

### **METHOD OF APPLICATION:**

The surface must be flat, dry and clean. Cut the tape to required length, remove the protective film, stick the tape to the desired area and press it firmly. If the temperature is below +5°C it is necessary to first keep NICOBAND in room temperature for at least 12 hours before application. The use of NICOBAND is not recommended on hot vertical surfaces or on surfaces with a temperature above +80°C.