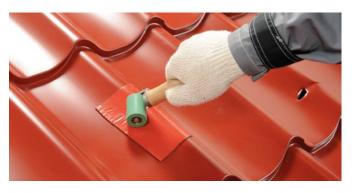

### **METHOD OF APPLICATION:**

The surface must be flat, dry and clean. Cut the tape to required length, remove the protective film, stick the tape to the desired area and press it firmly. If the temperature is below +5°C it is necessary to first keep NICOBAND in room temperature for at least 12 hours before application. The use of NICOBAND is not recommended on hot vertical surfaces or on surfaces with a temperature above +80°C.