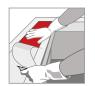

### **METHOD OF APPLICATION:**

The surface must be flat, dry and clean. Cut the tape to required length, remove the protective film, stick the tape to the desired area and press it firmly. If the temperature is below +5°C it is necessary to first keep NICOBAND in room temperature for at least 12 hours before application. The use of NICOBAND is not recommended on hot vertical surfaces or on surfaces with a temperature above +80°C.