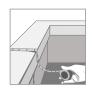

### **METHOD OF APPLICATION:**

The surface must be flat, dry and clean. Cut the tape to required length, remove the protective film, stick the tape to the desired area and press it firmly. If the temperature is below +5°C it is necessary to first keep NICOBAND in room temperature for at least 12 hours before application. The use of NICOBAND is not recommended on hot vertical surfaces or on surfaces with a temperature above +80°C.