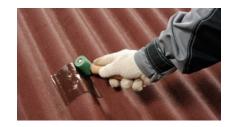

## FLAWLESS ADHESION TO MANY DIFFERENT SURFACES

The self-adhesive layer provides perfect quality adhesion to many different surfaces: metal, slate, smooth wood, plastic, concrete, glass, etc.

NICOBAND self-adhesive sealant tape is a very convenient way to seal various cracks and joints. Can also be used to insulate junctions, for roofing repairs and for roof repair systems. The special UV protection layer increases its service life outdoors and the assortment of colors makes it suitable for any roof.

### **METHOD OF APPLICATION:**

The surface must be flat, dry and clean. Cut the tape to required length, remove the protective film, stick the tape to the desired area and press it firmly. If the temperature is below +5°C it is necessary to first keep NICOBAND in room temperature for at least 12 hours before application. The use of NICOBAND is not recommended on hot vertical surfaces or on surfaces with a temperature above +80°C.