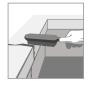

### **METHOD OF APPLICATION:**

The surface must be flat, dry and clean. Cut the tape to required length, remove the protective film, stick the tape to the desired area and press it firmly. If the temperature is below +5°C it is necessary to first keep NICOBAND in room temperature for at least 12 hours before application. The use of NICOBAND is not recommended on hot vertical surfaces or on surfaces with a temperature above +80°C.