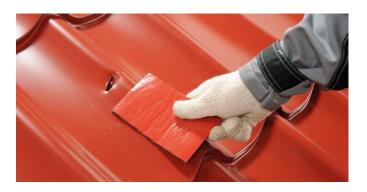

### **METHOD OF APPLICATION:**

The surface must be flat, dry and clean. Cut the tape to required length, remove the protective film, stick the tape to the desired area and press it firmly. If the temperature is below +5°C it is necessary to first keep NICOBAND in room temperature for at least 12 hours before application. The use of NICOBAND is not recommended on hot vertical surfaces or on surfaces with a temperature above +80°C.