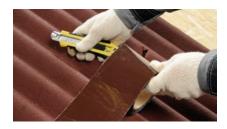

### **METHOD OF APPLICATION:**

The surface must be flat, dry and clean. Cut the tape to required length, remove the protective film, stick the tape to the desired area and press it firmly. If the temperature is below +5°C it is necessary to first keep NICOBAND in room temperature for at least 12 hours before application. The use of NICOBAND is not recommended on hot vertical surfaces or on surfaces with a temperature above +80°C.