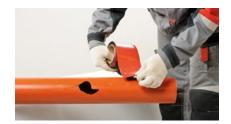

### **METHOD OF APPLICATION:**

The surface must be flat, dry and clean. Cut the tape to required length, remove the protective film, stick the tape to the desired area and press it firmly. If the temperature is below +5°C it is necessary to first keep NICOBAND in room temperature for at least 12 hours before application. The use of NICOBAND is not recommended on hot vertical surfaces or on surfaces with a temperature above +80°C.