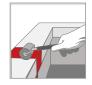

### **METHOD OF APPLICATION:**

The surface must be flat, dry and clean. Cut the tape to required length, remove the protective film, stick the tape to the desired area and press it firmly. If the temperature is below +5°C it is necessary to first keep NICOBAND in room temperature for at least 12 hours before application. The use of NICOBAND is not recommended on hot vertical surfaces or on surfaces with a temperature above +80°C.