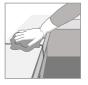

### **METHOD OF APPLICATION:**

The surface must be flat, dry and clean. Cut the tape to required length, remove the protective film, stick the tape to the desired area and press it firmly. If the temperature is below +5°C it is necessary to first keep NICOBAND in room temperature for at least 12 hours before application. The use of NICOBAND is not recommended on hot vertical surfaces or on surfaces with a temperature above +80°C.