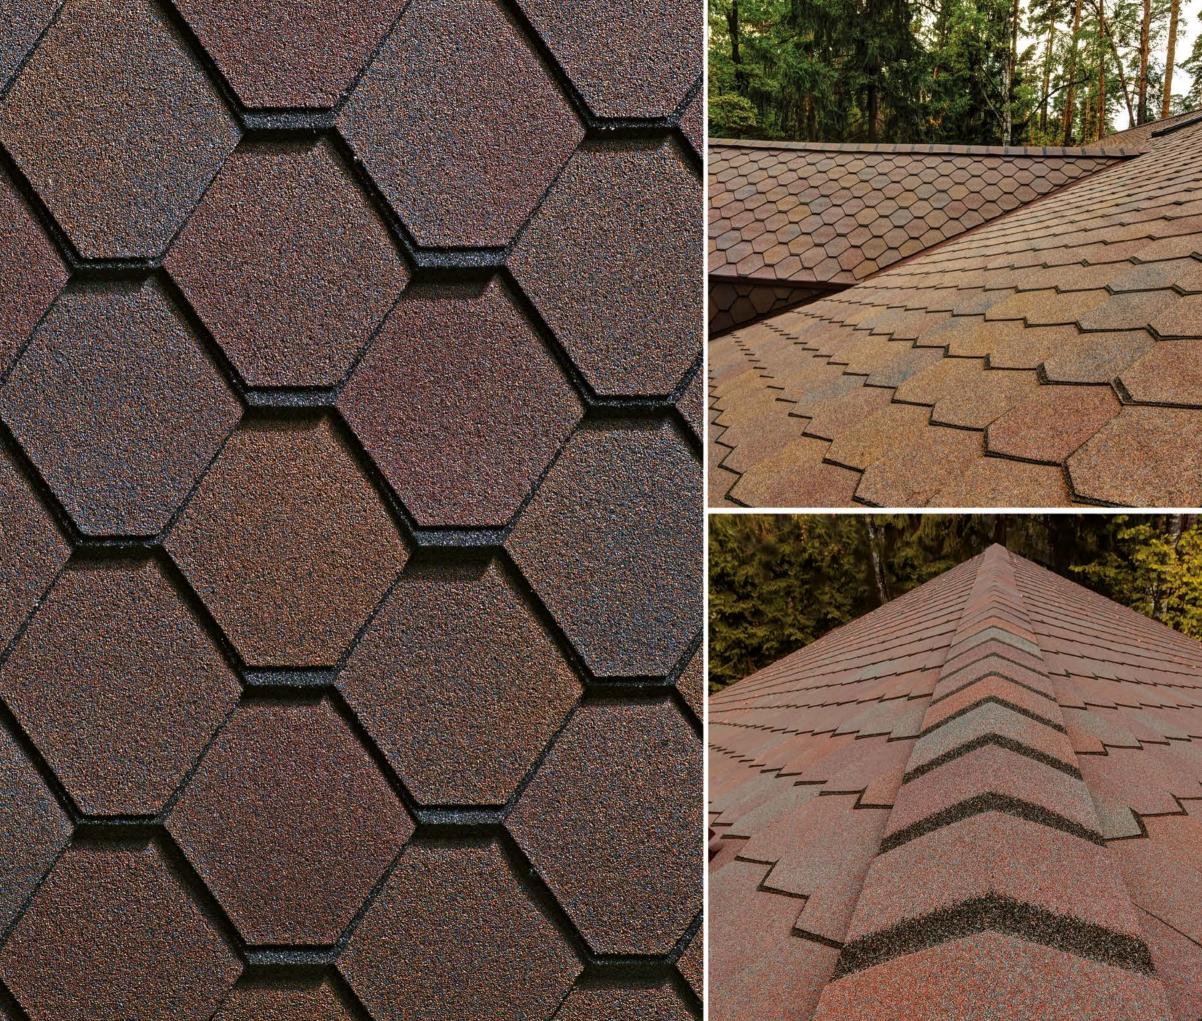

Volumetric 3D color is a unique effect that is created through combinations of natural basalt granules of different shades. The color of the roof remains unchanged throughout its service life.

EASY APPLICATION ON SURFACES WITH COMPLEX GEOMETRY

The perfect solution for roofs with complex geometry of any shape and configuration. The material is used as a coating on pitched roofs with a slope of 12° or more.