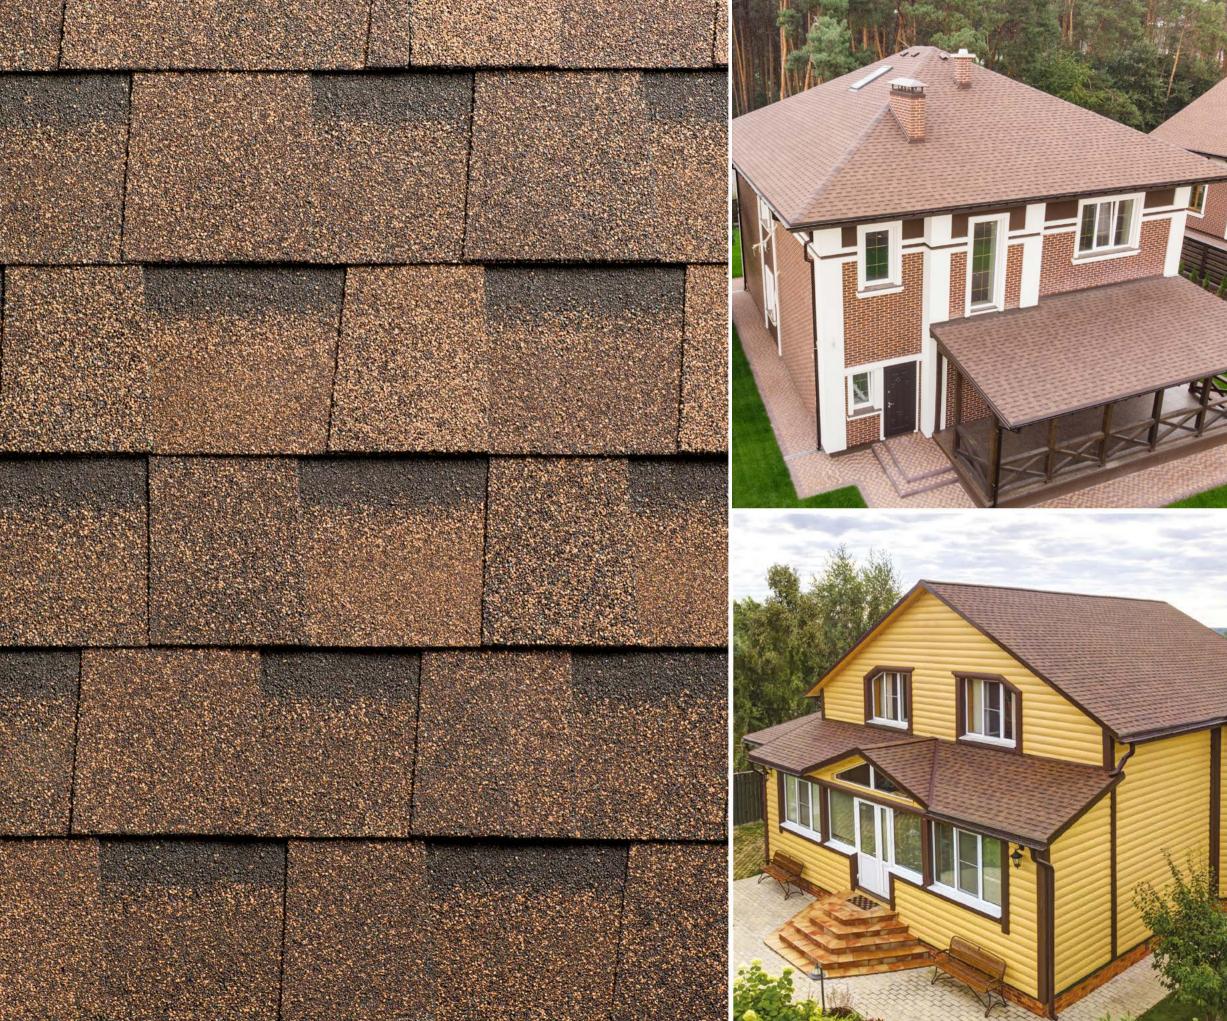

# **Collection COUNTRY**

TEXAS

MICHIGAN

ATLANTA

INDIANA

The collection of two-layer shingles includes nine noble color solutions which allows to implement any concept proposed by the architect. Shingles of a special cutting form allows to create a picturesque roof with a beautiful volumetric texture. Reliable and durable material with a warranty period of 50 years.