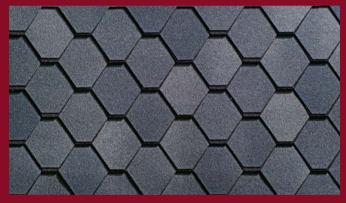

ANTY

### Collection COUNTRY



### Collection **ATLANTICA**



### Collection JAZZ



### Collection **CLASSIC**





THREE-LAYER SHINGLES

# **Collection CONTINENT**







ASIA

AMERICA





EUROPE

Three-layer shingles are an exclusive heavy-duty material of incredible beauty. The shape of the shingles reminiscent of the roofing stone tiles of ancient times creates a unique effect. It is a heavyweight in the world of roofing with an unprecedented warranty period of 60 years. Now, a quality roof can be passed by inheritance!



# Color solution Asia

Collection CONTINENT





Collection CONTINENT Color Europe

#### Collection CONTINENT Color Africa



#### Collection CONTINENT Color America



Collection CONTINENT Color Africa





#### TWO-LAYER SHINGLES









CANYON

KLONDIKE







NIAGARA

Two-layer shingles with a patented shape, which has no analogues in the world, adds a unique holographic volume to the classic appearance. Western collection is a combination of unique colors and excellent technical characteristics that give the roof special strength with a warranty period of 55 years. The perfect solution for those who choose premium quality materials.



WESTERN

Color solution Canyon

Collection WESTERN





Collection WESTERN Color Niagara

#### Collection WESTERN Color Prairie



#### Collection WESTERN Color Klondike





#### TWO-LAYER SHINGLES







INDIGO





CORRIDA



TERRA



SEVILLE

Exquisite color scheme, play of shades, and 3D volume. The special form of shingle cutting creates the impression that the roof is made of natural material: wood shin