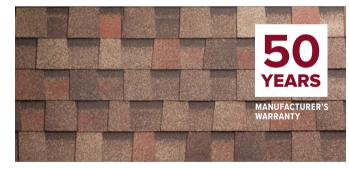

# **Collection COUNTRY**

TEXAS

MICHIGAN

ATLANTA

INDIANA

The collection of two-layer shingles includes nine noble color solutions which allows to implement any concept proposed by the architect. Shingles of a special cutting form allows to create a picturesque roof with a beautiful volumetric texture. Reliable and durable material with a warranty period of 50 years.

COUNTRY

ONTARIO

# Color solution Arizona

Collection COUNTRY

Collection COUNTRY Color Indiana

-

IN

1-

100

10