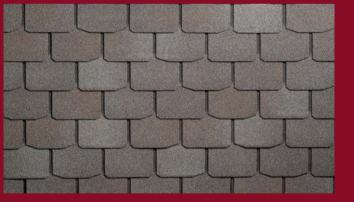

### Advantages of TECHNONICOL's multi-layer shingles

IMPROVED ROOFING BITUMEN

Shingles are made of roofing bitumen free from synthetic additives affecting your quality of life. During the production of bitumen, it is oxygenated to increase the thermal resistance and durability of the roof.

RELIABILITY

Each new layer is a new level of reliability. Multi-layer shingles are the first-choice product for those who prefer the architectural solutions of the highest quality, advanced standards of durability and safety.

MULTI-LAYER STRUCTURE

Multi-layer structure of shingles is a guarantee of durability. Now you can be sure that the roof will serve more than one generation of your family!

The manufacturer provides a warranty for the shingles for a period from 30 to 60 years depending on the collection.

Volumetric 3D color is a unique effect that is created through combinations of natural basalt granules of different shades. The color of the roof remains unchanged throughout its service life.

EASY APPLICATION ON SURFACES WITH COMPLEX GEOMETRY

The perfect solution for roofs with complex geometry of any shape and configuration. The material is used as a coating on pitched roofs with a slope of 12° or more.