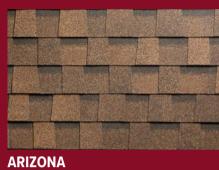

# **Collection COUNTRY**

TEXAS

MICHIGAN

ATLANTA

INDIANA

The collection of two-layer shingles includes nine noble color solutions which allows to implement any concept proposed by the architect. Shingles of a special cutting form allows to create a picturesque roof with a beautiful volumetric texture. Reliable and durable material with a warranty period of 50 years.

# Color solution Arizona

Collection COUNTRY

Collection COUNTRY Color Indiana

-

IN

1-

100

10

#### Collection COUNTRY Color Arizona