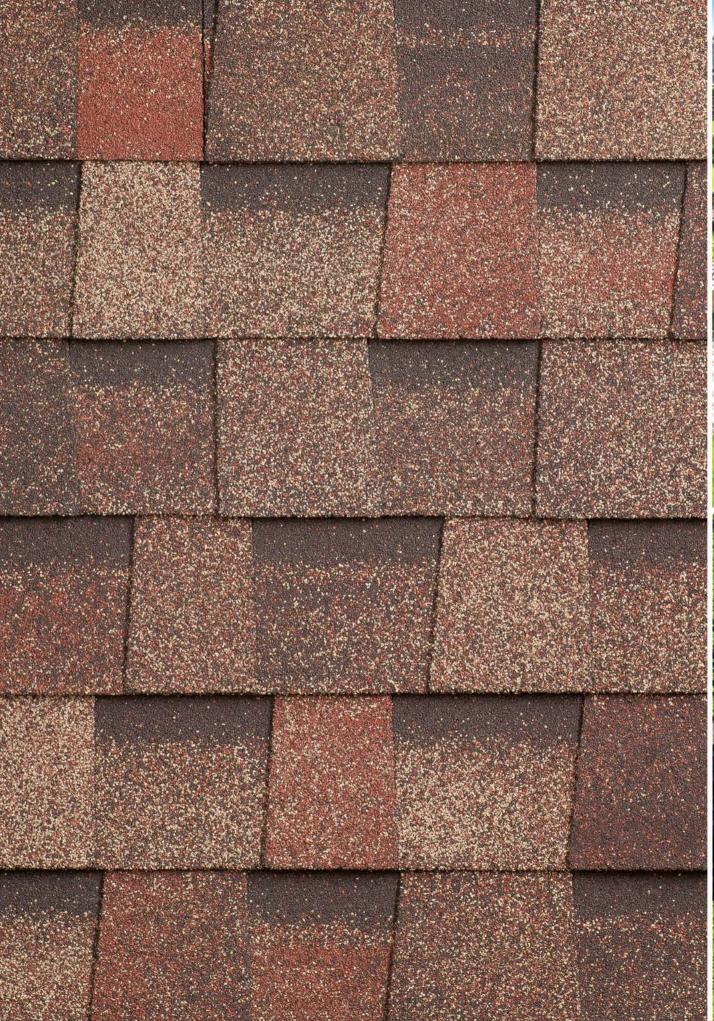

### Advantages of TECHNONICOL's multi-layer shingles

IMPROVED ROOFING BITUMEN

Shingles are made of roofing bitumen free from synthetic additives affecting your quality of life. During the production of bitumen, it is oxygenated to increase the thermal resistance and durability of the roof.

RELIABILITY

Each new layer is a new level of reliability. Multi-layer shingles are the first-choice product for those who prefer the architectural solutions of the highest quality, advanced standards of durability and safety.

MULTI-LAYER STRUCTURE

Multi-layer structure of shingles is a guarantee of durability. Now you can be sure that the roof will serve more than one generation of your family!

The manufacturer provides a warranty for the shingles for a period from 30 to 60 years depending on the collection.

Volumetric 3D color is a unique effect that is created through combinations of natural basalt granules of different shades. The color of the roof remains unchanged throughout its service life.

EASY APPLICATION ON SURFACES WITH COMPLEX GEOMETRY