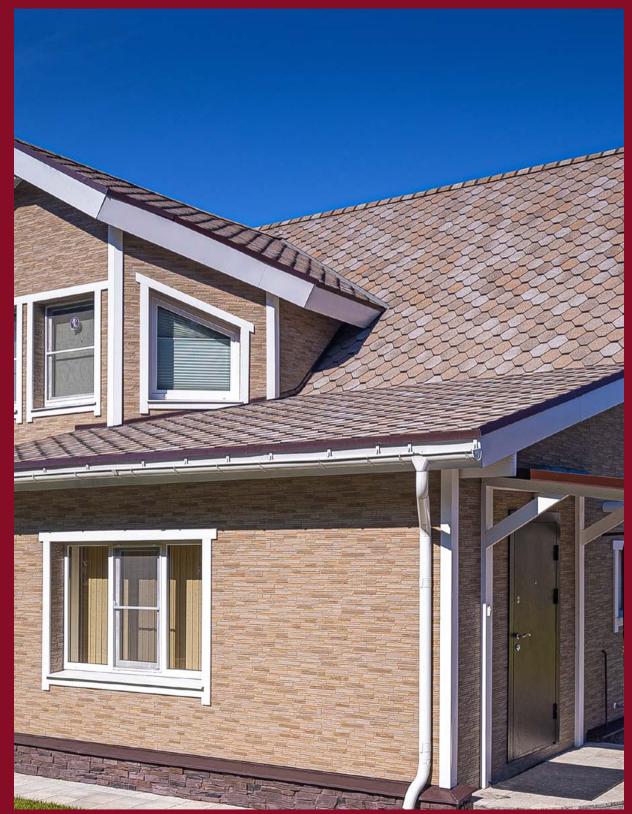

The perfect solution for roofs with complex geometry of any shape and configuration. The material is used as a coating on pitched roofs with a slope of 12° or more.