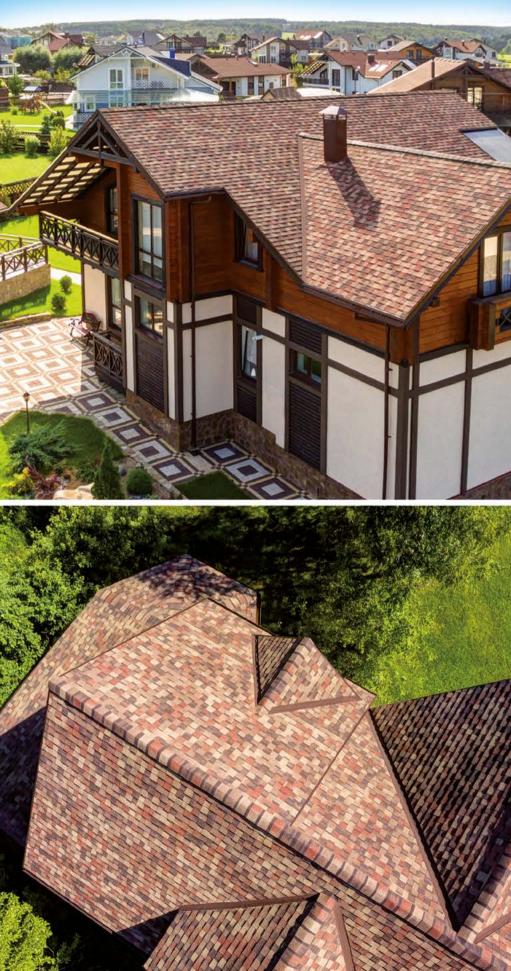

Volumetric 3D color is a unique effect that is created through combinations of natural basalt granules of different shades. The color of the roof remains unchanged throughout its service life.

EASY APPLICATION ON SURFACES WITH COMPLEX GEOMETRY

The perfect solution for roofs with complex geometry of any shape and configuration. The material is used as a coating on pitched roofs with a slope of 12° or more.