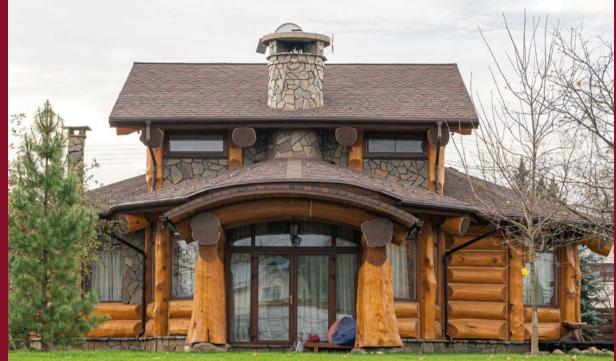

Collections

### Collection CONTINENT



### Collection WESTERN

# 555 years MANUFACTURER'S WARRANTY

### Collection COUNTRY



### Collection **ATLANTICA**



### Collection JAZZ



### Collection **CLASSIC**





THREE-LAYER SHINGLES

# **Collection CONTINENT**







ASIA

AMERICA





EUROPE

Three-layer shingles are an exclusive heavy-duty material of incredible beauty. The shape of the shingles reminiscent of the roofing stone tiles of ancient times creates a unique effect. It is a heavyweight in the world of roofing with an unprecedented warranty period of 60 years. Now, a quality roof can be passed by inheritance!



# Color solution Asia

Collection CONTINENT





Collection CONTINENT Color Europe

#### Collection CONTINENT Color Africa



#### Collection CONTINENT Color America



Collection CONTINENT Color Africa





#### TWO-LAYER SHINGLES









CANYON

KLONDIKE







NIAGARA

Two-layer shingles with a patented shape, which has no analogues in the world, adds a unique holographic volume to the classic appearance. Western collection is a combination of unique colors and excellent technical characteristics that give the roof special strength with a warranty period of 55 years. The perfect solution for those who choose premium quality materials.



WESTERN

Color solution Canyon

Collection WESTERN





Collection WESTERN Color Niagara

#### Collection WESTERN Color Prairie



#### Collection WESTERN Color Klondike





#### TWO-LAYER SHINGLES







INDIGO





CORRIDA



TERRA



SEVILLE

Exquisite color scheme, play of shades, and 3D volume. The special for