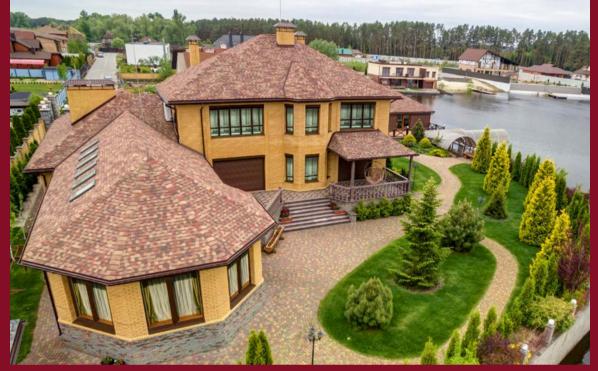

#### TWO-LAYER SHINGLES

INDIGO

CORRIDA

TERRA

SEVILLE

Exquisite color scheme, play of shades, and 3D volume. The special form of shingle cutting creates the impression that the roof is made of natural material: wood shingle or slate. Two-layer shingles with increased shingle thickness has enhanced strength and wind resistance with a warranty period of 50 years.

CASTILE