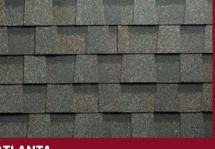

llection WESTERN Color Klondike





#### TWO-LAYER SHINGLES







INDIGO





CORRIDA



TERRA



SEVILLE

Exquisite color scheme, play of shades, and 3D volume. The special form of shingle cutting creates the impression that the roof is made of natural material: wood shingle or slate. Two-layer shingles with increased shingle thickness has enhanced strength and wind resistance with a warranty period of 50 years.







CASTILE



# Color solution Corrida

Collection JAZZ







Collection JAZZ Color Corrida



#### Collection JAZZ Color Indigo





Collection JAZZ Color Alicante



**Color solution Seville** 

Collectoin JAZZ









Collection JAZZ Color Corrida



Collection JAZZ Color Sicily





#### TWO-LAYER SHINGLES

# **Collection COUNTRY**









TEXAS



MICHIGAN

ATLANTA



INDIANA

The collection of two-layer shingles includes nine noble color solutions which allows to implement any concept proposed by the architect. Shingles of a special cutting form allows to create a picturesque roof with a beautiful volumetric texture. Reliable and durable material with a warranty period of 50 years.



COUNTRY







ONTARIO

# Color solution Arizona

Collection COUNTRY







Collection COUNTRY Color Indiana

-

IN

1-

100

10

1-

10

6-

1-

-1-

1-

-1-

The



#### Collection COUNTRY Color Arizona



# Color solution Texas

Collection COUNTRY







#### Collection COUNTRY Color Ontario



#### Collection COUNTRY Color Alabama



Collection COUNTRY Color Michigan





SINGLE-LAYER SHINGLES

# **CLASSIC AR series**

# **Collection MODERN**





MARBLE





GLACIE