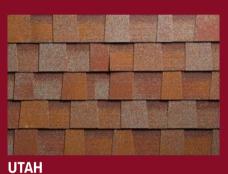

# **Collection COUNTRY**

TEXAS

MICHIGAN

ATLANTA

INDIANA

The collection of two-layer shingles includes nine noble color solutions which allows to implement any concept proposed by the architect. Shingles of a special cutting form allows to create a picturesque roof with a beautiful volumetric texture. Reliable and durable material with a warranty period of 50 years.

# Color solution Texas

Collection COUNTRY