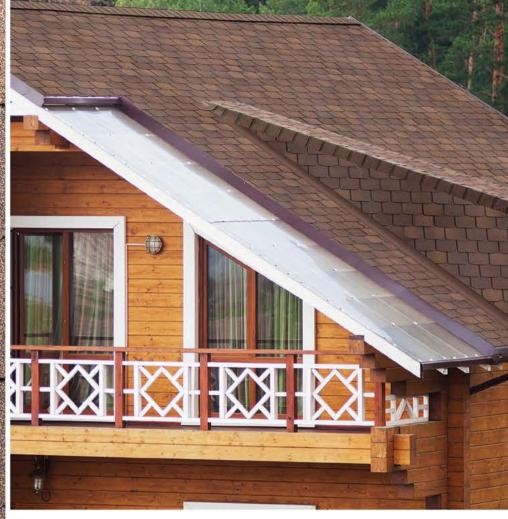

#### TWO-LAYER SHINGLES

INDIGO

CORRIDA

TERRA

SEVILLE

Exquisite color scheme, play of shades, and 3D volume. The special form of shingle cutting creates the impression that the roof is made of natural material: wood shingle or slate. Two-layer shingles with increased shingle thickness has enhanced strength and wind resistance with a warranty period of 50 years.

# Color solution Corrida

Collection JAZZ

Collection JAZZ Color Corrida

#### Collection JAZZ Color Indigo

Collection JAZZ Color Alicante

**Color solution Seville** 

Collectoin JAZZ

Collection JAZZ Color Corrida

Collection JAZZ Color Sicily