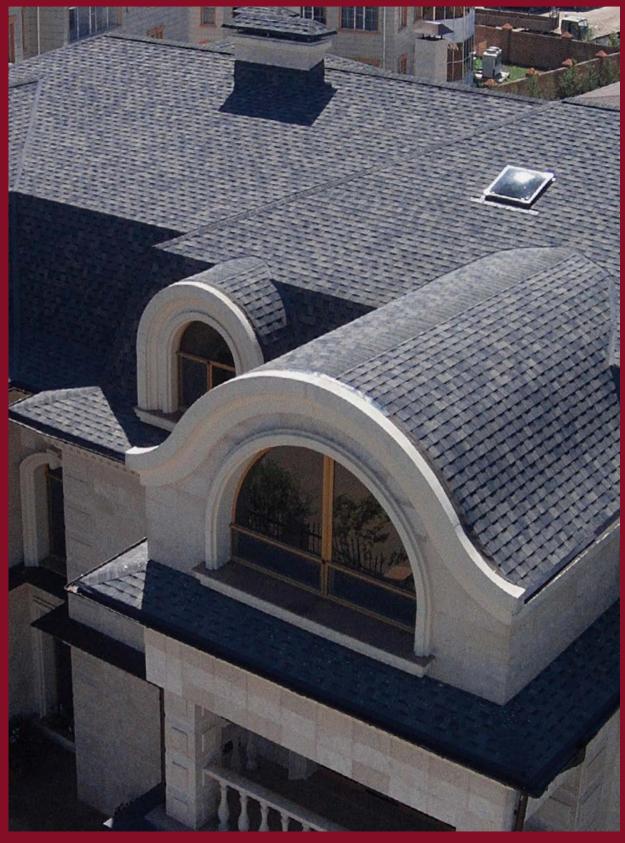

### Advantages of TECHNONICOL's multi-layer shingles

IMPROVED ROOFING BITUMEN

Shingles are made of roofing bitumen free from synthetic additives affecting your quality of life. During the production of bitumen, it is oxygenated to increase the thermal resistance and durability of the roof.

RELIABILITY

Each new layer is a new level of reliability. Multi-layer shingles are the first-choice product for those who prefer the architectural solutions of the highest quality, advanced standards of durability and safety.

MULTI-LAYER STRUCTURE

Multi-layer structure of shingles is a guarantee of durability. Now you can be sure that the roof will serve more than one generation of your family!

The manufacturer provides a warranty for the shingles for a period from 30 to 60 years depending on the collection.

Volumetric 3D color is a unique effect that is created through combinations of natural basalt granules of different shades. The color of the roof remains unchanged throughout its service life.

EASY APPLICATION ON SURFACES WITH COMPLEX GEOMETRY

The perfect solution for roofs with complex geometry of any shape and configuration. The material is used as a coating on pitched roofs with a slope of 12° or more.