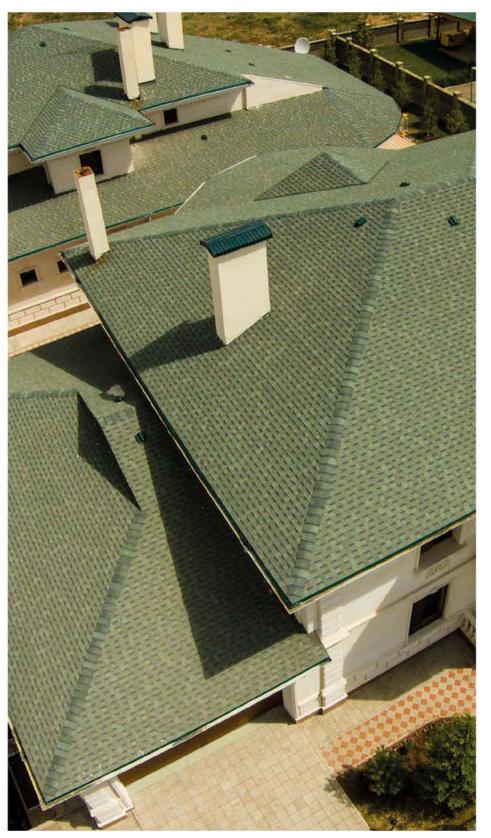

llectoin JAZZ









Collection JAZZ Color Corrida



Collection JAZZ Color Sicily





#### TWO-LAYER SHINGLES

# **Collection COUNTRY**









TEXAS



MICHIGAN

ATLANTA



INDIANA

The collection of two-layer shingles includes nine noble color solutions which allows to implement any concept proposed by the architect. Shingles of a special cutting form allows to create a picturesque roof with a beautiful volumetric texture. Reliable and durable material with a warranty period of 50 years.



COUNTRY







ONTARIO

# Color solution Arizona

Collection COUNTRY







Collection COUNTRY Color Indiana

-

IN

1-

100

10

1-

10

6-

1-

-1-

1-

-1-

The



#### Collection COUNTRY Color Arizona



# Color solution Texas

Collection COUNTRY







#### Collection COUNTRY Color Ontario



#### Collection COUNTRY Color Alabama



Collection COUNTRY Color Michigan





SINGLE-LAYER SHINGLES

# **CLASSIC AR series**

# **Collection MODERN**





MARBLE





GLACIER

DUNE

Four multi-faceted colors, repeating the complex color nuances of natural landscapes and natural minerals, can cause the creators of future projects to have a real flight of creative imagination. MODERN



# Color solution Plateau

Collection MODERN









#### Collection Modern Color Plateau



Collection Modern Color Plateau



#### **TECHNONICOL India Private Limited**

102, Joy Villa, Plot No. 58, Jawahar Nagar Road No. 4, Goregaon (W), Mumbai 400 104

Ph: +91 22 2872 8691

For Sales & TECHNICAL Support: tech.support@technonicol.in info@technonicol.in



WWW.TECHNONICOL.IN



VIDEO OVERVIEW OF PROJECT