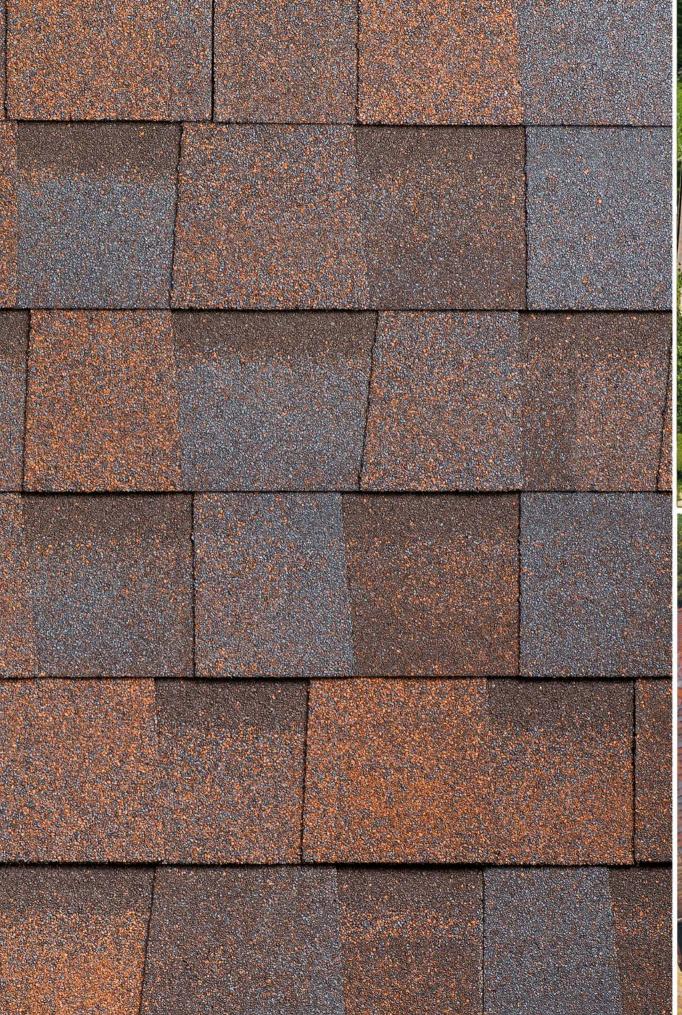

Volumetric 3D color is a unique effect that is created through combinations of natural basalt granules of different shades. The color of the roof remains unchanged throughout its service life.

EASY APPLICATION ON SURFACES WITH COMPLEX GEOMETRY

The perfect solution for roofs with complex geometry of any shape and configuration. The material is used as a coating on pitched roofs with a slope of 12° or more.