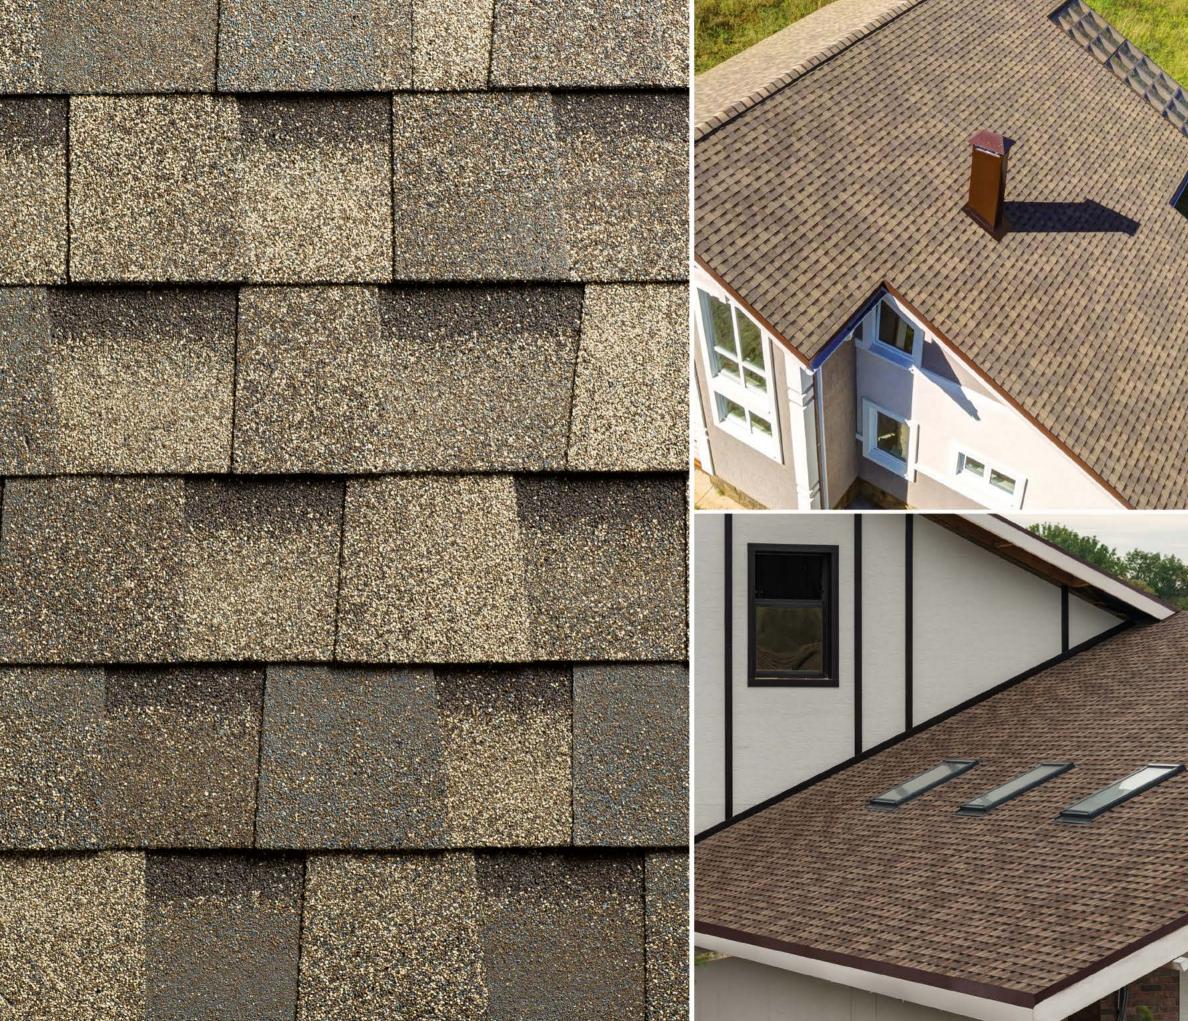

# **Collection COUNTRY**

TEXAS

MICHIGAN

ATLANTA

INDIANA

The collection of two-layer shingles includes nine noble color solutions which allows to implement any concept proposed by the architect. Shingles of a special cutting form allows to create a picturesque roof with a beautiful volumetric texture. Reliable and durable material with a warranty period of 50 years.

COUNTRY

ONTARIO