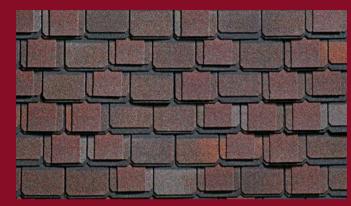

#### TWO-LAYER SHINGLES

CANYON

KLONDIKE

NIAGARA

Two-layer shingles with a patented shape, which has no analogues in the world, adds a unique holographic volume to the classic appearance. Western collection is a combination of unique colors and excellent technical characteristics that give the roof special strength with a warranty period of 55 years. The perfect solution for those who choose premium quality materials.

WESTERN

Color solution Canyon

Collection WESTERN

Collection WESTERN Color Niagara