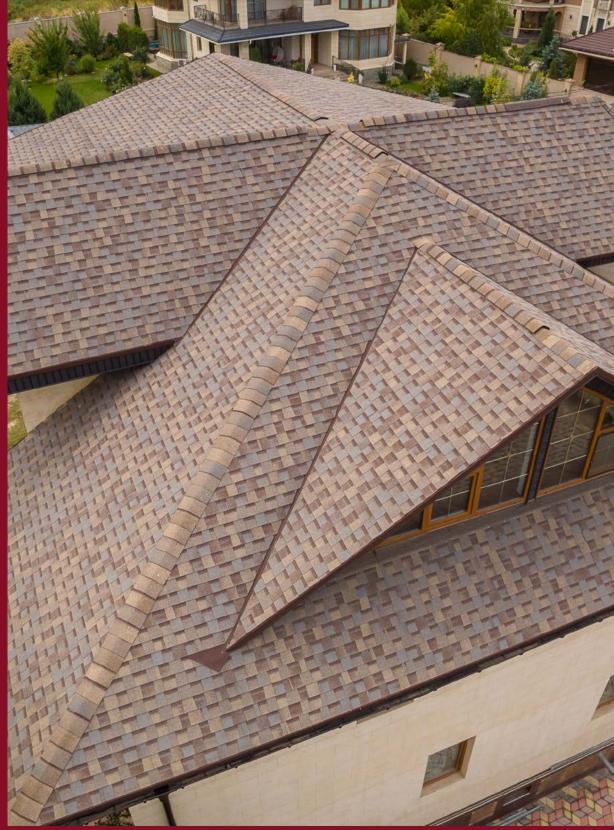

#### TWO-LAYER SHINGLES

INDIGO

CORRIDA

TERRA

SEVILLE

Exquisite color scheme, play of shades, and 3D volume. The special form of shingle cutting creates the impression that the roof is made of natural material: wood shingle or slate. Two-layer shingles with increased shingle thickness has enhanced strength and wind resistance with a warranty period of 50 years.

CASTILE

# Color solution Corrida

Collection JAZZ

Collection JAZZ Color Corrida

#### Collection JAZZ Color Indigo

Collection JAZZ Color Alicante

**Color solution Seville** 

Collectoin JAZZ

Collection JAZZ Color Corrida

Collection JAZZ Color Sicily