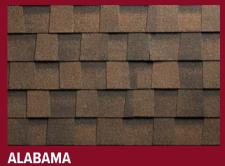

# **Collection COUNTRY**

TEXAS

MICHIGAN

ATLANTA

INDIANA

The collection of two-layer shingles includes nine noble color solutions which allows to implement any concept proposed by the architect. Shingles of a special cutting form allows to create a picturesque roof with a beautiful volumetric texture. Reliable and durable material with a warranty period of 50 years.

#### Collection COUNTRY Color Alabama

Collection COUNTRY Color Michigan

SINGLE-LAYER SHINGLES