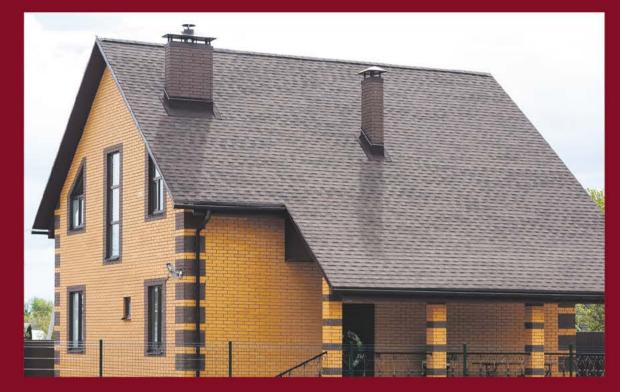

# **Collection CONTINENT**

ASIA

AMERICA

EUROPE

Three-layer shingles are an exclusive heavy-duty material of incredible beauty. The shape of the shingles reminiscent of the roofing stone tiles of ancient times creates a unique effect. It is a heavyweight in the world of roofing with an unprecedented warranty period of 60 years. Now, a quality roof can be passed by inheritance!