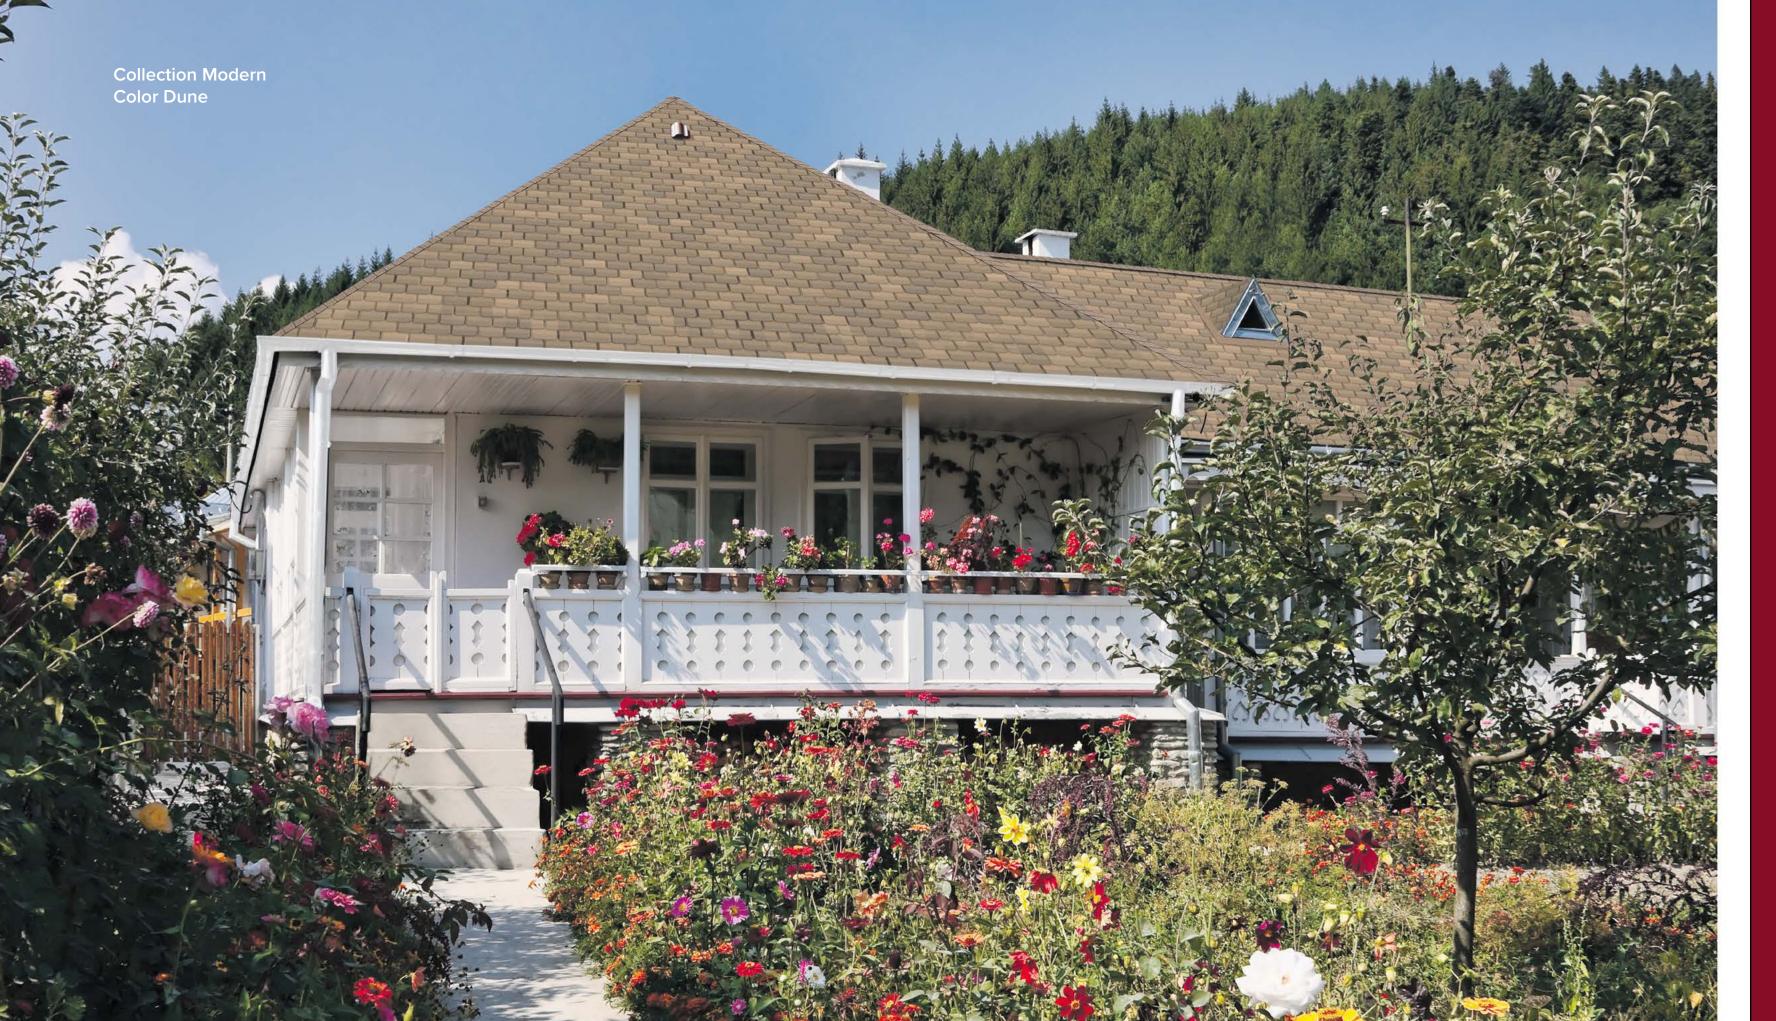

# **Collection MODERN**

MARBLE

GLACIER

DUNE

Four multi-faceted colors, repeating the complex color nuances of natural landscapes and natural minerals, can cause the creators of future projects to have a real flight of creative imagination. MODERN

# Color solution Plateau

Collection MODERN

#### Collection Modern Color Plateau

Collection Modern Color Plateau