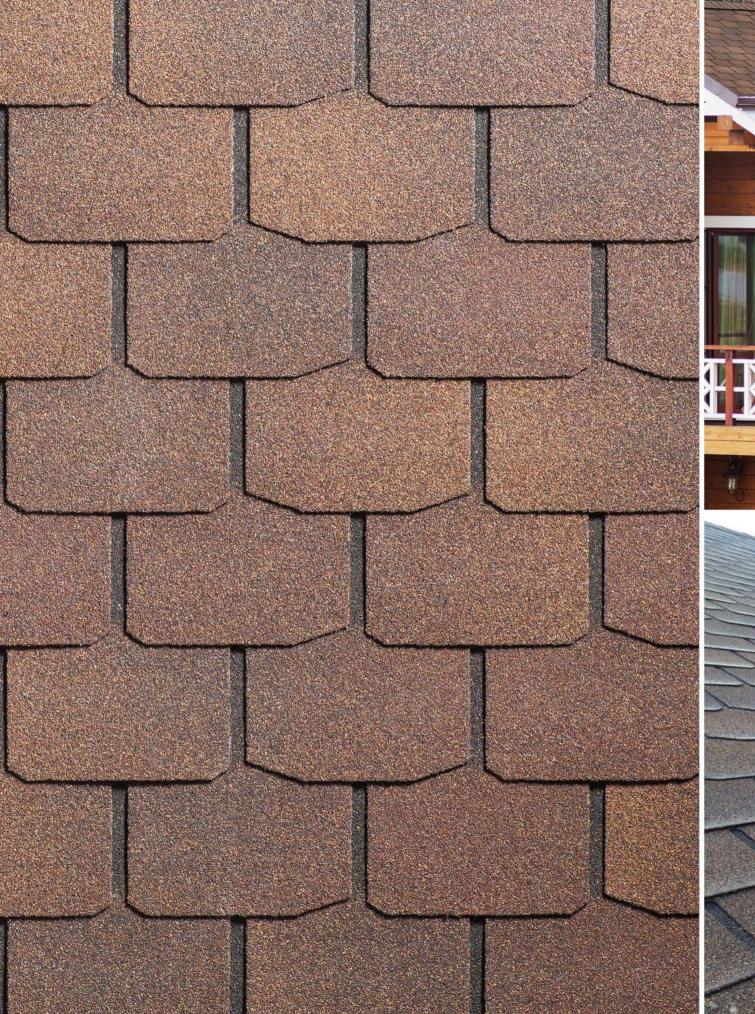

#### TWO-LAYER SHINGLES

INDIGO

CORRIDA

TERRA

SEVILLE

Exquisite color scheme, play of shades, and 3D volume. The special form of shingle cutting creates the impression that the roof is made of natural material: wood shingle or slate. Two-layer shingles with increased shingle thickness has enhanced strength and wind resistance with a warranty period of 50 years.

# Color solution Corrida

Collection JAZZ

Collection JAZZ Color Corrida

#### Collection JAZZ Color Indigo

Collection JAZZ Color Alicante

**Color solution Seville** 

Collectoin JAZZ

Collection JAZZ Color Corrida

Collection JAZZ Color Sicily