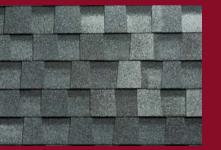

or Prairie



#### Collection WESTERN Color Klondike





#### TWO-LAYER SHINGLES







INDIGO





CORRIDA



TERRA



SEVILLE

Exquisite color scheme, play of shades, and 3D volume. The special form of shingle cutting creates the impression that the roof is made of natural material: wood shingle or slate. Two-layer shingles with increased shingle thickness has enhanced strength and wind resistance with a warranty period of 50 years.







CASTILE



# Color solution Corrida

Collection JAZZ







Collection JAZZ Color Corrida



#### Collection JAZZ Color Indigo





Collection JAZZ Color Alicante



**Color solution Seville** 

Collectoin JAZZ









Collection JAZZ Color Corrida



Collection JAZZ Color Sicily





#### TWO-LAYER SHINGLES

# **Collection COUNTRY**









TEXAS



MICHIGAN

ATLANTA



INDIANA

The collection of two-layer shingles includes nine noble color solutions which allows to implement any concept proposed by the architect. Shingles of a special cutting form allows to create a picturesque roof with a beautiful volumetric texture. Reliable and durable material with a warranty period of 50 years.



COUNTRY







ONTARIO

# Color solution Arizona

Collection COUNTRY







Collection COUNTRY Color Indiana

-

IN

1-

100

10

1-

10

6-

1-

-1-

1-

-1-

The



#### Collection COUNTRY Color Arizona



# Color solution Texas

Collection COUNTRY







#### Collection COUNTRY Color Ontario



#### Collection COUNTRY Color Alabama



Collection COUNTRY Color Michigan





SINGLE-LAYER SHINGLES

# **CLASSIC AR series**

# **Collection MODERN**