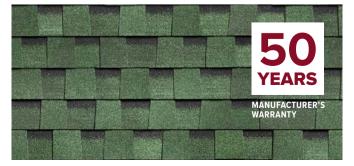

#### TWO-LAYER SHINGLES

INDIGO

CORRIDA

TERRA

SEVILLE

Exquisite color scheme, play of shades, and 3D volume. The special form of shingle cutting creates the impression that the roof is made of natural material: wood shingle or slate. Two-layer shingles with increased shingle thickness has enhanced strength and wind resistance with a warranty period of 50 years.

# Color solution Corrida

Collection JAZZ

Collection JAZZ Color Corrida

#### Collection JAZZ Color Indigo

Collection JAZZ Color Alicante

**Color solution Seville** 

Collectoin JAZZ

Collection JAZZ Color Corrida

Collection JAZZ Color Sicily