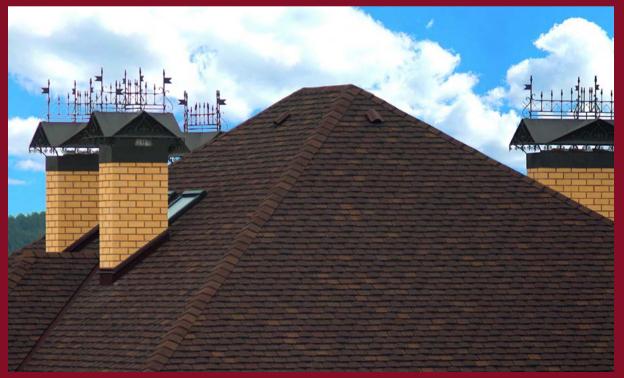

# **Collection CONTINENT**

ASIA

AMERICA

EUROPE

Three-layer shingles are an exclusive heavy-duty material of incredible beauty. The shape of the shingles reminiscent of the roofing stone tiles of ancient times creates a unique effect. It is a heavyweight in the world of roofing with an unprecedented warranty period of 60 years. Now, a quality roof can be passed by inheritance!