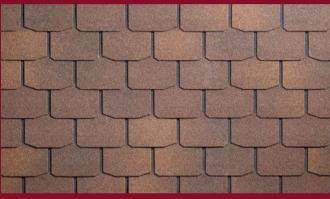

#### TWO-LAYER SHINGLES

INDIGO

CORRIDA

TERRA

SEVILLE

Exquisite color scheme, play of shades, and 3D volume. The special form of shingle cutting creates the impression that the roof is made of natural material: wood shingle or slate. Two-layer shingles with increased shingle thickness has enhanced strength and wind resistance with a warranty period of 50 years.

# Color solution Corrida

Collection JAZZ

Collection JAZZ Color Corrida