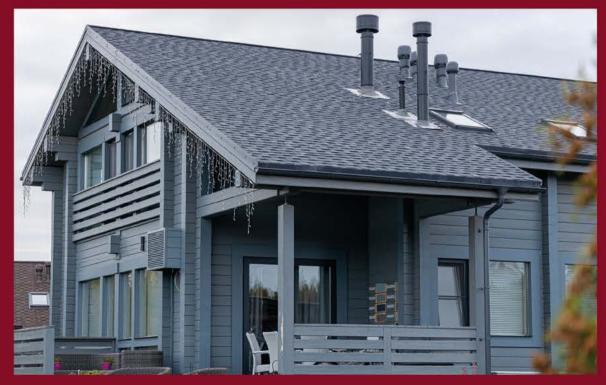

The perfect solution for roofs with complex geometry of any shape and configuration. The material is used as a coating on pitched roofs with a slope of 12° or more.