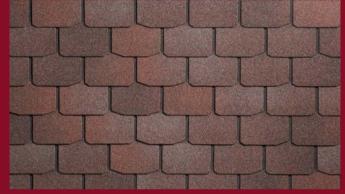

#### TWO-LAYER SHINGLES

INDIGO

CORRIDA

TERRA

SEVILLE

Exquisite color scheme, play of shades, and 3D volume. The special form of shingle cutting creates the impression that the roof is made of natural material: wood shingle or slate. Two-layer shingles with increased shingle thickness has enhanced strength and wind resistance with a warranty period of 50 years.

# Color solution Corrida

Collection JAZZ

Collection JAZZ Color Corrida