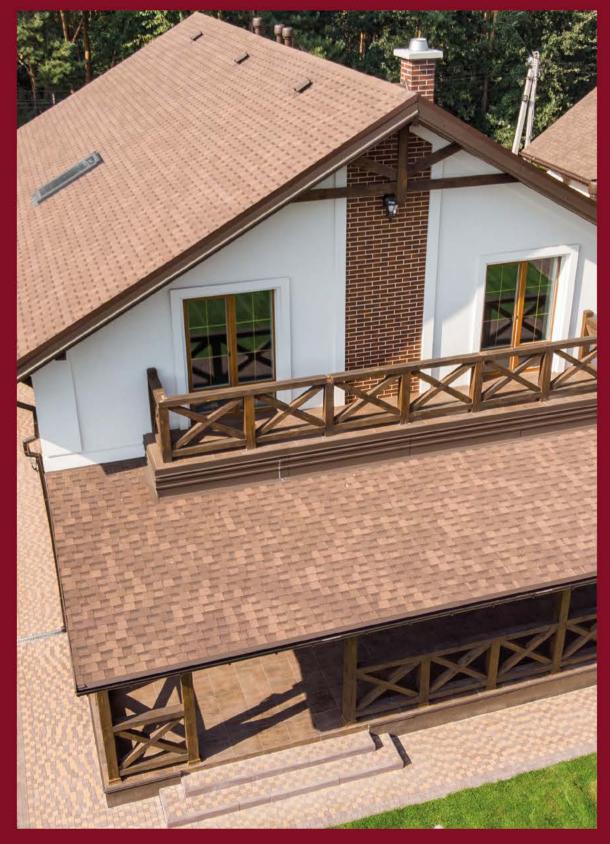

on JAZZ Color Indigo





Collection JAZZ Color Alicante



**Color solution Seville** 

Collectoin JAZZ









Collection JAZZ Color Corrida



Collection JAZZ Color Sicily





#### TWO-LAYER SHINGLES

# **Collection COUNTRY**









TEXAS



MICHIGAN

ATLANTA



INDIANA

The collection of two-layer shingles includes nine noble color solutions which allows to implement any concept proposed by the architect. Shingles of a special cutting form allows to create a picturesque roof with a beautiful volumetric texture. Reliable and durable material with a warranty period of 50 years.



COUNTRY







ONTARIO

# Color solution Arizona

Collection COUNTRY







Collection COUNTRY Color Indiana

-

IN

1-

100

10

1-

10

6-

1-

-1-

1-

-1-

The



#### Collection COUNTRY Color Arizona



# Color solution Texas

Collection COUNTRY







#### Collection COUNTRY Color Ontario



#### Collection COUNTRY Color Alabama



Collection COUNTRY Color Michigan





SINGLE-LAYER SHINGLES

# **CLASSIC AR series**

# **Collection MODERN**





MARBLE





GLACIER

DUNE

Four multi-faceted colors, repeating the complex color nuances of natural landscapes and natural minerals, can cause the creators of future projects to have a real flight of creative imagination. MODERN



# Color solution Plateau

Collection MODERN









#### Collection Modern Color Plateau



Collection Modern Color Plateau



#### **TECHNONICOL India Private Limited**

102, Joy Villa, Plot No. 58, Jawahar Nagar Road No. 4, Goregaon (W), Mumbai 400 104

Ph: +91 22 2872 8691

For Sales & TECHNICAL Support: tech.su