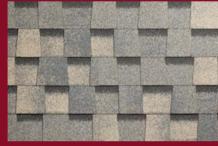

#### TWO-LAYER SHINGLES

CANYON

KLONDIKE

NIAGARA

Two-layer shingles with a patented shape, which has no analogues in the world, adds a unique holographic volume to the classic appearance. Western collection is a combination of unique colors and excellent technical characteristics that give the roof special strength with a warranty period of 55 years. The perfect solution for those who choose premium quality materials.

WESTERN

Color solution Canyon

Collection WESTERN

Collection WESTERN Color Niagara