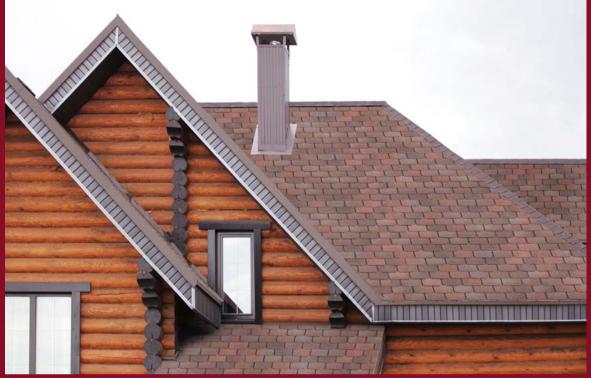

#### TWO-LAYER SHINGLES

INDIGO

CORRIDA

TERRA

SEVILLE

Exquisite color scheme, play of shades, and 3D volume. The special form of shingle cutting creates the impression that the roof is made of natural material: wood shingle or slate. Two-layer shingles with increased shingle thickness has enhanced strength and wind resistance with a warranty period of 50 years.

# Color solution Corrida

Collection JAZZ

Collection JAZZ Color Corrida

#### Collection JAZZ Color Indigo

Collection JAZZ Color Alicante

**Color solution Seville** 

Collectoin JAZZ

Collection JAZZ Color Corrida

Collection JAZZ Color Sicily