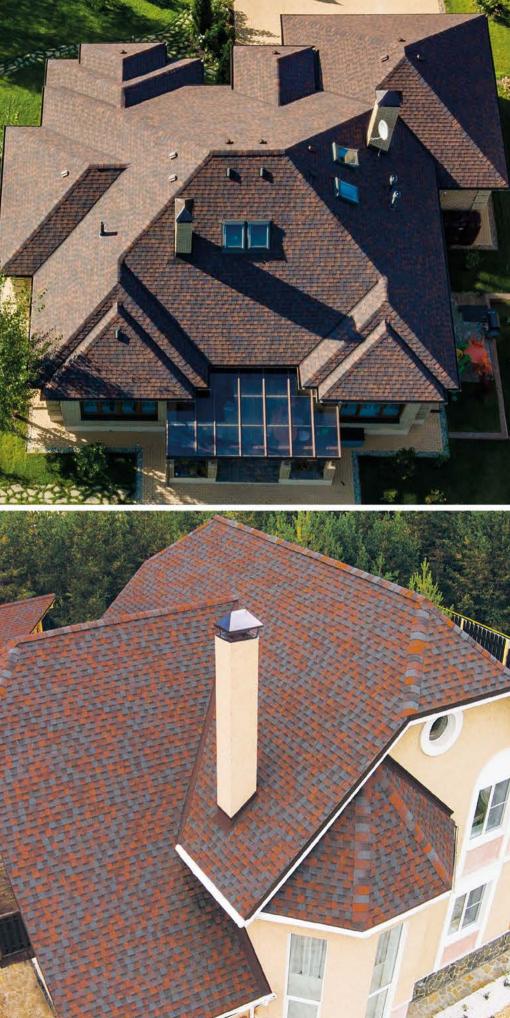

# **Collection CONTINENT**

ASIA

AMERICA

EUROPE

Three-layer shingles are an exclusive heavy-duty material of incredible beauty. The shape of the shingles reminiscent of the roofing stone tiles of ancient times creates a unique effect. It is a heavyweight in the world of roofing with an unprecedented warranty period of 60 years. Now, a quality roof can be passed by inheritance!

# Color solution Asia

Collection CONTINENT

Collection CONTINENT Color Europe

#### Collection CONTINENT Color Africa

#### Collection CONTINENT Color America

Collection CONTINENT Color Africa