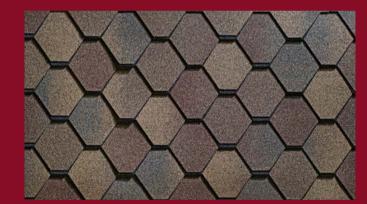

#### TWO-LAYER SHINGLES

CANYON

KLONDIKE

NIAGARA

Two-layer shingles with a patented shape, which has no analogues in the world, adds a unique holographic volume to the classic appearance. Western collection is a combination of unique colors and excellent technical characteristics that give the roof special strength with a warranty period of 55 years. The perfect solution for those who choose premium quality materials.

WESTERN

Color solution Canyon

Collection WESTERN

Collection WESTERN Color Niagara

#### Collection WESTERN Color Prairie

#### Collection WESTERN Color Klondike