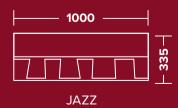

### Collection JAZZ

#### TWO-LAYER SHINGLES

INDIGO

CORRIDA

TERRA

SEVILLE

Exquisite color scheme, play of shades, and 3D volume. The special form of shingle cutting creates the impression that the roof is made of natural material: wood shingle or slate. Two-layer shingles with increased shingle thickness has enhanced strength and wind resistance with a warranty period of 50 years.

# Color solution Corrida

Collection JAZZ

Collection JAZZ Color Corrida