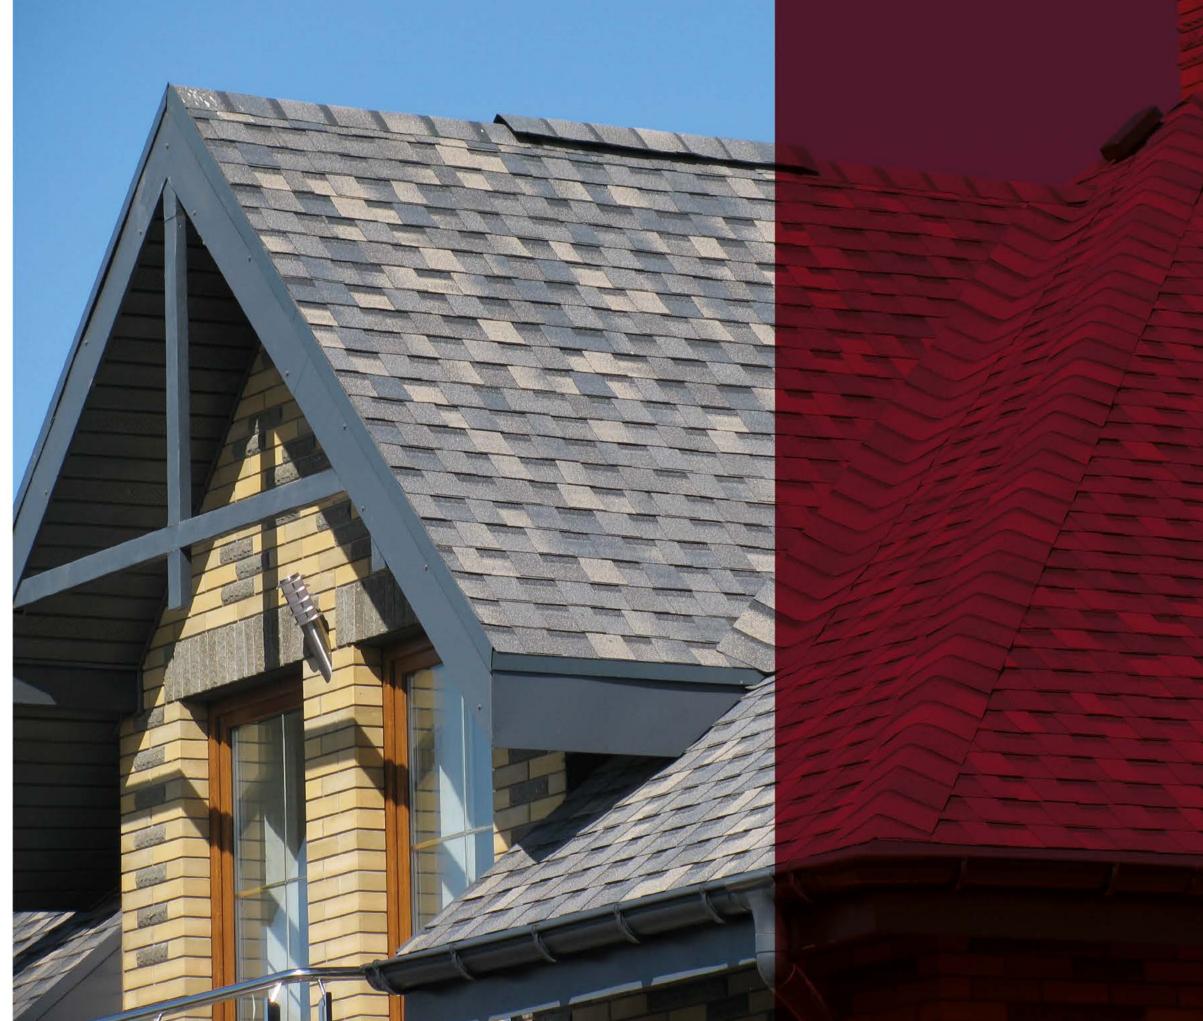

Volumetric 3D color is a unique effect that is created through combinations of natural basalt granules of different shades. The color of the roof remains unchanged throughout its service life.

EASY APPLICATION ON SURFACES WITH COMPLEX GEOMETRY

The perfect solution for roofs with complex geometry of any shape and configuration. The material is used as a coating on pitched roofs with a slope of 12° or more.