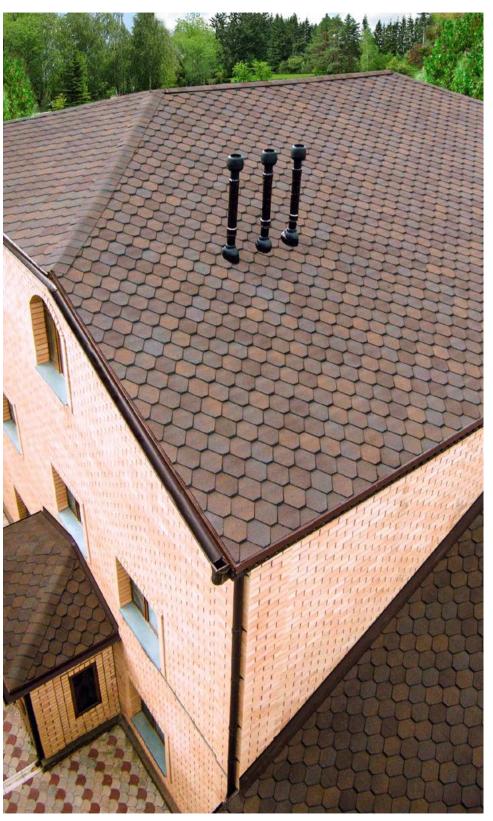

MULTI-LAYER STRUCTURE

Multi-layer structure of shingles is a guarantee of durability. Now you can be sure that the roof will serve more than one generation of your family!

The manufacturer provides a warranty for the shingles for a period from 30 to 60 years depending on the collection.

Volumetric 3D color is a unique effect that is created through combinations of natural basalt granules of different shades. The color of the roof remains unchanged throughout its service life.

EASY APPLICATION ON SURFACES WITH COMPLEX GEOMETRY