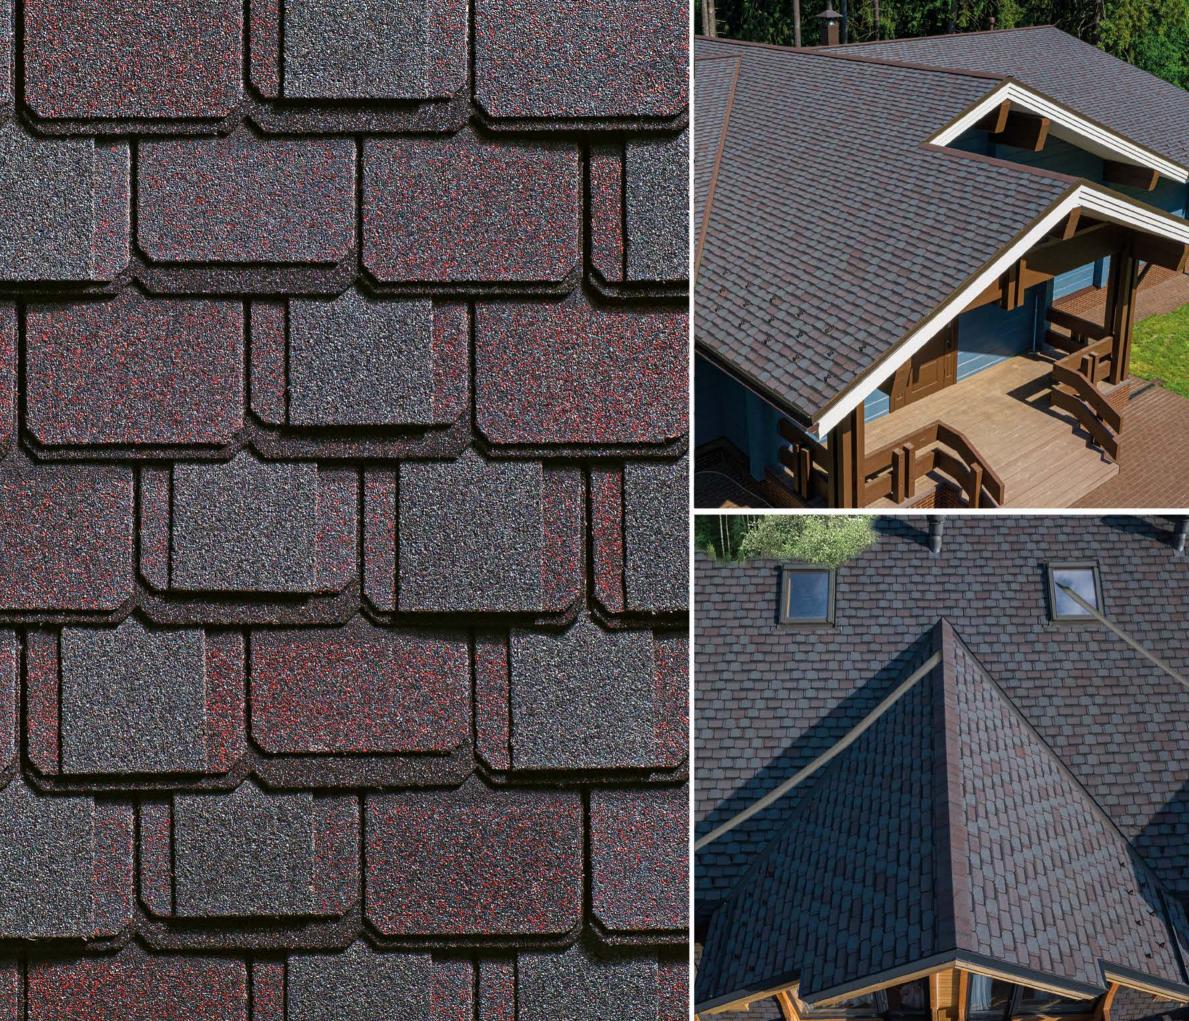

# **Collection CONTINENT**

ASIA

AMERICA

EUROPE

Three-layer shingles are an exclusive heavy-duty material of incredible beauty. The shape of the shingles reminiscent of the roofing stone tiles of ancient times creates a unique effect. It is a heavyweight in the world of roofing with an unprecedented warranty period of 60 years. Now, a quality roof can be passed by inheritance!

# Color solution Asia

Collection CONTINENT

Collection CONTINENT Color Europe