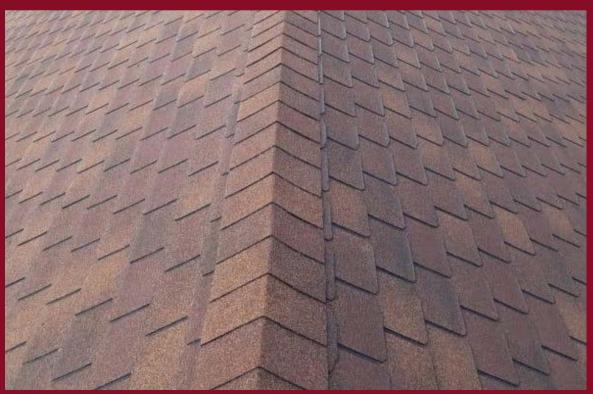

# **Collection COUNTRY**

TEXAS

MICHIGAN

ATLANTA

INDIANA

The collection of two-layer shingles includes nine noble color solutions which allows to implement any concept proposed by the architect. Shingles of a special cutting form allows to create a picturesque roof with a beautiful volumetric texture. Reliable and durable material with a warranty period of 50 years.

#### Collection COUNTRY Color Arizona

# Color solution Texas

Collection COUNTRY