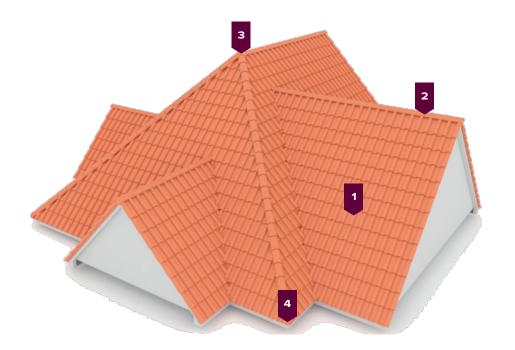

#### Perfect accessories for perfect roof with structural stability

- 1. Roof Tile
- 2. Ridge
- 3. Hip Starter
- 4. 3 Way

#### Ridge Tile

Ridge tile accessories in ceramic tile installation is crucial for waterproofing, protecting the ridge tiles, enhancing weather resistance, providing ventilation, improving aesthetics, offering structural support, and facilitating ease of installation. They are essential components that contribute to the overall performance and longevity of the roof system.

#### Hip Starter/Ridge End

The hip starter or ridge end accessory in ceramic tile installation is a crucial element that provides waterproofing, stability, protection, aesthetics, ventilation, ease of installation, and compliance with building standards. It plays a vital role in the overall functionality, durability, and visual appeal of the roofing system, making it an indispensable component for any ceramic tile roof installation.

#### 3 Way

3-way accessories are integral components of ceramic tile installation that offer benefits such as seamless transitions, edge protection, enhanced aesthetics, safety, durability, ease of installation, and versatility. They are essential for achieving a professional, polished, and long-lasting tiled surface.