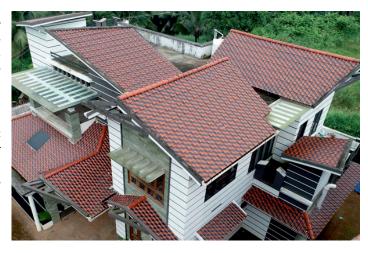

Crafted with precision and innovation, the KRYSHA TROPICAL collection boasts a stunning array of colors, textures, and finishes inspired by the tropical landscapes. From lush greens to vibrant blues and earthy tones, each tile reflects the natural beauty of tropical paradises, adding a touch of sophistication to any architectural design.

In addition to their functional benefits, our ceramic roof tiles are designed to enhance the aesthetic appeal of any architectural style. Whether you prefer a traditional or contemporary look, the KRYSHA TROPICAL Collection offers versatile design options to complement your unique vision and elevate the curb appeal of your property.