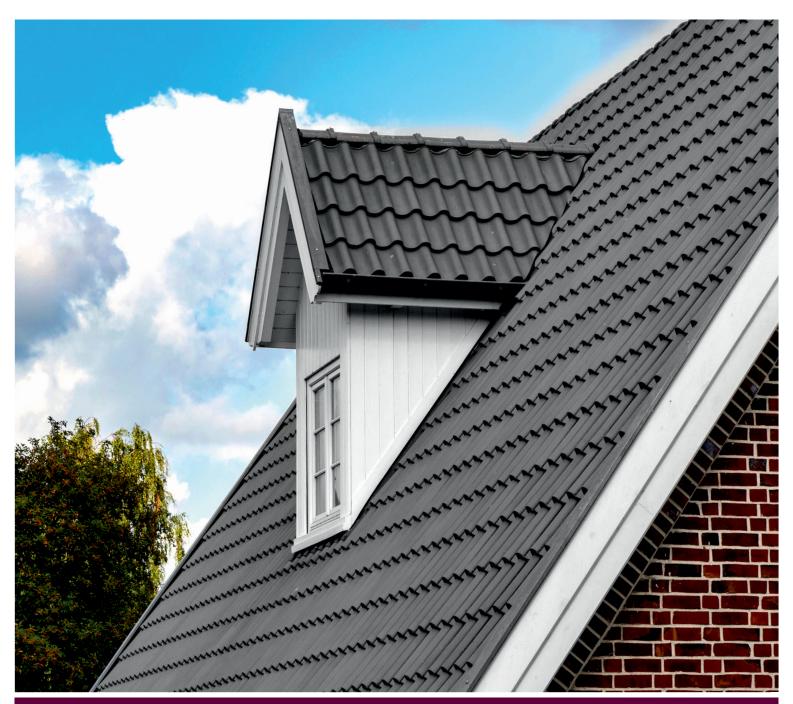

TECHNONICOL brings "KRYSHA TROPICAL collection", the premium ceramic double glazed roof tiles to meet the roofing requirement of the tropical region. KRYSHA manufactured with the advanced state of art manufacturing facility and crafted with the finest clay from the well known kalion. The double glazed ceramic coated surface ensure the tile to withstand the adverse climatic condition of the tropical region.

Designed to withstand the harshest elements, our ceramic roof tiles are engineered for superior durability and weather resistance. Constructed from high-quality materials and advanced manufacturing techniques, they provide long-lasting protection against UV radiation, moisture, and extreme temperatures, ensuring your roof remains strong and beautiful for years to come.