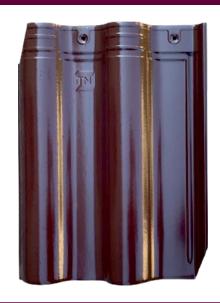

## **COLORS**

VINTAGE RED TERRACOTTA ANTIQUE RED

NAVY BLUE GREY COFFEE BROWN GRAPHITE